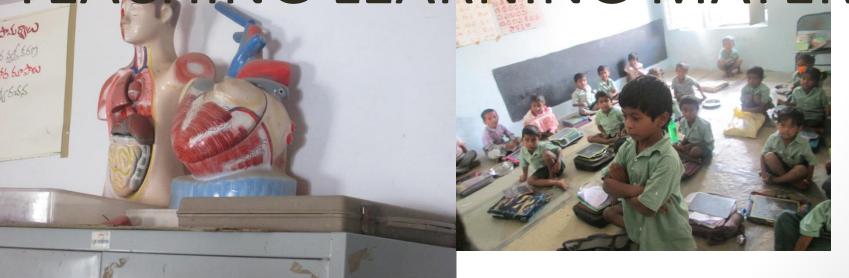

#### **EDUCATION**

LITERACY RATE- 59%(15% LESS AS COMPARED TO NATIONAL LIT.RATE 74%)

MALE=68%, FEMALE=51%

BC=66% ,SC=36% ,ST=50%

#### STUDENT TEACHER POSITION SCHOOL WISE-

|                       | 2-2-2 | Buens-b |    |    |    |    |    |    | 100   |                |              | IN A    | A JA      |
|-----------------------|-------|---------|----|----|----|----|----|----|-------|----------------|--------------|---------|-----------|
|                       | GEN   |         | ВС |    | SC |    | ST |    | TOTAL | NEW<br>ENROLL. | DROP<br>OUTS | TEACHER | S/T RATIO |
|                       | В     | G       | В  | G  | В  | G  | В  | G  |       |                |              |         |           |
| P.S<br>vajjpalliSchoo | 0     | 0       | 34 | 34 | 6  | 14 | 0  | 0  | 88    | 14             | 0            | 5       | `17:1     |
| P.S st gandlada       | 0     | 0       | 0  | 0  | 0  | 0  | 14 | 20 | 34    | 9              | 0            | 2       | 17:1      |
| p.s. st<br>chinnganda | 0     | 0       | 0  | 0  | 0  | 0  | 10 | 6  | 16    | 3              | 0            | 2       | 8:1       |
| ZPHS                  | 0     | 0       | 48 | 49 | 21 | 7  | 0  | 0  | 125   | 41             | 0            | 9       | 13:1      |