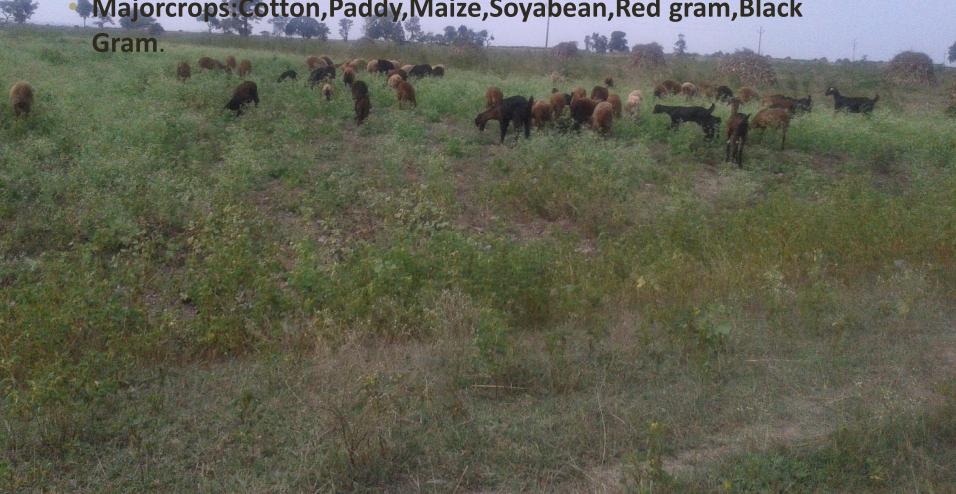

br>OUTS | TEACHER | S/T RATIO |
|                       | В     | G       | В  | G  | В  | G  | В  | G  |       |                |              |         |           |
| P.S<br>vajjpalliSchoo | 0     | 0       | 34 | 34 | 6  | 14 | 0  | 0  | 88    | 14             | 0            | 5       | `17:1     |
| P.S st gandlada       | 0     | 0       | 0  | 0  | 0  | 0  | 14 | 20 | 34    | 9              | 0            | 2       | 17:1      |
| p.s. st<br>chinnganda | 0     | 0       | 0  | 0  | 0  | 0  | 10 | 6  | 16    | 3              | 0            | 2       | 8:1       |
| ZPHS                  | 0     | 0       | 48 | 49 | 21 | 7  | 0  | 0  | 125   | 41             | 0            | 9       | 13:1      |



















#### Health

✓ Structure

- ✓ Govt. Schemes
- ✓ Improvement













#### Major crops:



#### Farm mechanization:



### Cooperative society:







#### Poverty-Snapshot

473 out of 478 households are BPL

| United the second of the secon |               |             |  |
|------------------------------------------------------------------------------------------------------------------------------------------------------------------------------------------------------------------------------------------------------------------------------------------------------------------------------------------------------------------------------------------------------------------------------------------------------------------------------------------------------------------------------------------------------------------------------------------------------------