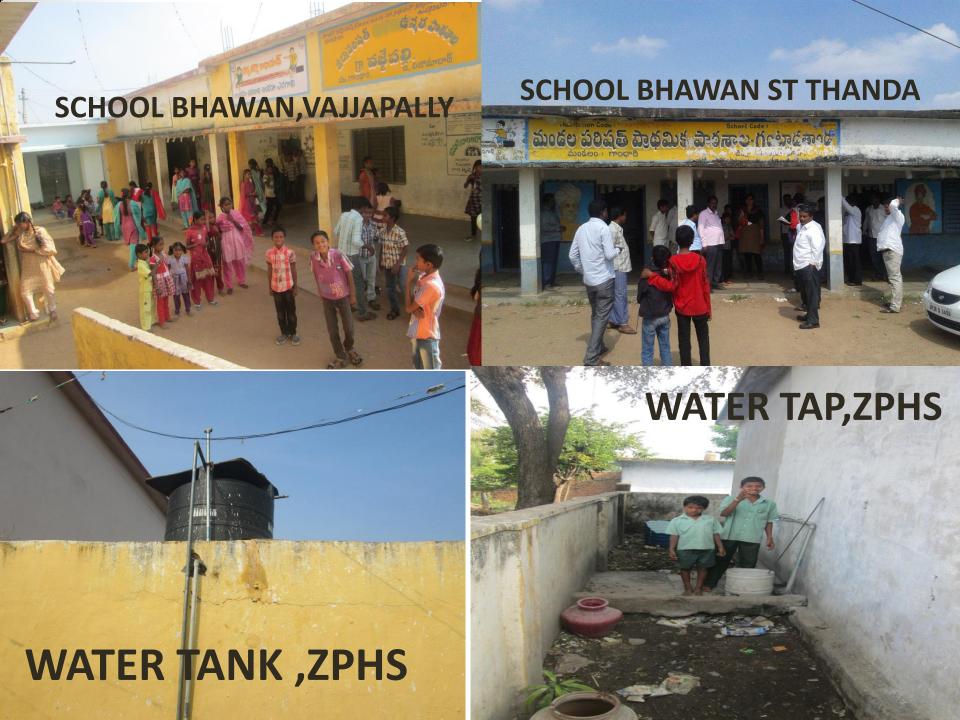

#### Infrastructure:

- Roads:2.2 km under PMGSY.
- Drinking water: 2 water tanks in SC colonies and BC colonies and 1 in ST thandas.
- AWC:3
- Primary schools:3
- Shops:2 or 3
- PHC:1
- High school:1

#### **EDUCATION**

LITERACY RATE- 59%(15% LESS AS COMPARED TO NATIONAL LIT.RATE 74%)

MALE=68%, FEMALE=51%

BC=66% ,SC=36% ,ST=50%

#### STUDENT TEACHER POSITION SCHOOL WISE-

|                       | 2-2-2 | Buens-b |    |    |    |    |    |    | 100   |                |              | IN A    | A JA      |
|-----------------------|-------|---------|----|----|----|----|----|----|-------|----------------|--------------|---------|-----------|
|                       | GEN   |         | ВС |    | SC |    | ST |    | TOTAL | NEW<br>ENROLL. | DROP<br>OUTS | TEACHER | S/T RATIO |
|                       | В     | G       | В  | G  | В  | G  | В  | G  |       |                |              |         |           |
| P.S<br>vajjpalliSchoo | 0     | 0       | 34 | 34 | 6  | 14 | 0  | 0  | 88    | 14             | 0            | 5       | `17:1     |
| P.S st gandlada       | 0     | 0       | 0  | 0  | 0  | 0  | 14 | 20 | 34    | 9              | 0            | 2       | 17:1      |
| p.s. st<br>chinnganda | 0     | 0       | 0  | 0  | 0  | 0  | 10 | 6  | 16    | 3              | 0            | 2       | 8:1       |
| ZPHS                  | 0     | 0       | 48 | 49 | 21 | 7  | 0  | 0  | 125   | 41             | 0            | 9       | 13:1      |