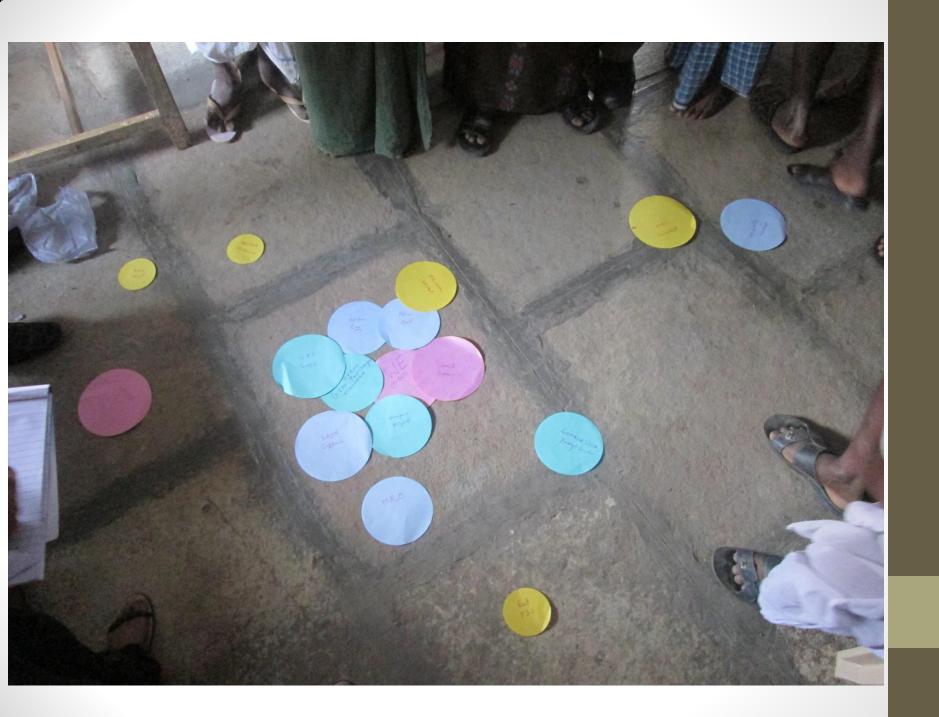

| SC Population         | 280     |
|     | Male                  | 127     |
|     | Female                | 153     |
| 4.  | ST Population         | 555     |
|     | Male                  | 285     |
|     | Female                | 270     |
| 5.  | Literates             | 821     |
|     | Male                  | 490     |
| 6.  | Female                | 331     |
| 7.  | Sex Ratio             | 998     |
| 8.  | Density of population | 397     |

#### Infrastructure:

- Roads:2.2 km under PMGSY.
- Drinking water: 2 water tanks in SC colonies and BC colonies and 1 in ST thandas.
- AWC:3
- Primary schools:3
- Shops:2 or 3
- PHC:1
- High school:1







## **PLA**

Transact walk:



## Resource mapping:



#### Socio-economic mapping:



Seasonality analysis:



# Chapati diagram:









#### **EDUCATION**

LITERACY RATE- 59%(15% LESS AS COMPARED TO NATIONAL LIT.RATE 74%)

MALE=68%, FEMALE=51%

BC=66% ,SC=36% ,ST=50%

#### STUDENT TEACHER POSITION SCHOOL WISE-

|                       | 2-2-2 | Buens-b |    |    |    |    |    |    | 100   |                |              | IN A    | A JA      |
|-----------------------|-------|---------|----|----|----|----|----|----|-------|----------------|--------------|---------|-----------|
|                       | GEN   |         | ВС |    | SC |    | ST |    | TOTAL | NEW<br>ENROLL. | DROP<br>OUTS | TEACHER | S/T RATIO |
|                       | В     | G       | В  | G  | В  | G  | В  | G  |       |                |              |         |           |
| P.S<br>vajjpalliSchoo | 0     | 0       | 34 | 34 | 6  | 14 | 0  | 0  |