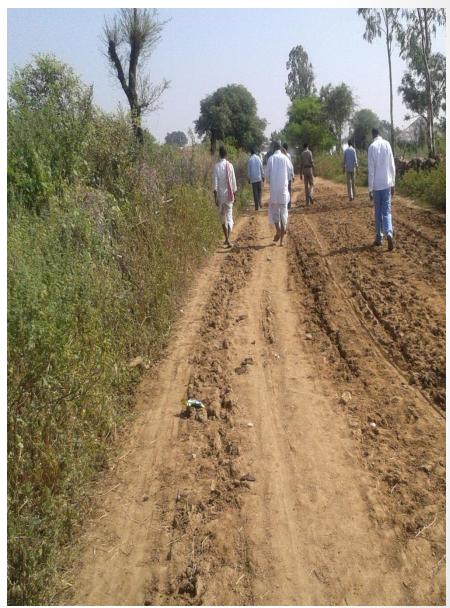

# Methodology and Approaches:

- Participation learning exercises:
- ➤ Transact walk
- **≻**Time line
- Participatory mapping
- > Seasonality analysis
- ➤ Chapati or venn diagram
- ☐ Focus group interview



Demography:

| SNo | PARTICULARS           | VILLAGE |
|-----|-----------------------|---------|
| 1.  | Population            | 1854    |
|     | Male                  | 925     |
|     | Female                | 926     |
| 2.  | 0-6 Age group         | 184     |
| 3   | SC Population         | 280     |
|     | Male                  | 127     |
|     | Female                | 153     |
| 4.  | ST Population         | 555     |
|     | Male                  | 285     |
|     | Female                | 270     |
| 5.  | Literates             | 821     |
|     | Male                  | 490     |
| 6.  | Female                | 331     |
| 7.  | Sex Ratio             | 998     |
| 8.  | Density of population | 397     |

#### Infrastructure:

- Roads:2.2 km under PMGSY.
- Drinking water: 2