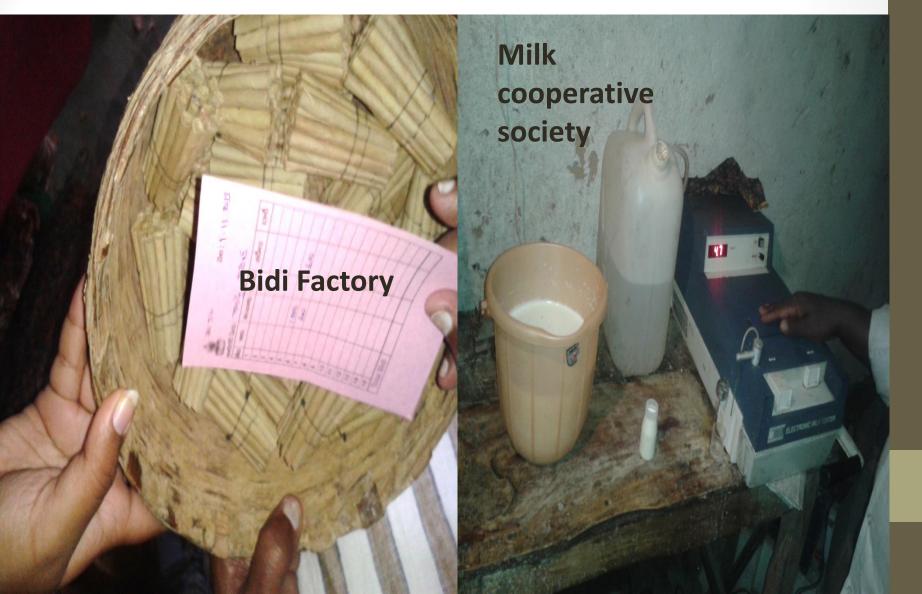

** 

#### Poverty Alleviation Schemes

- **MNREGS**
- Total job cards:528
- Total Labours:836
- Expd.(2013-14):33.4L



- National Social Assistance Prog.
- IndirammaPensions:244
- Widow pensions:30
- Disabled pensions:25
- Total pensions:299







#### Self Help Groups

- Beema mitra
- Stree Nidhi
- Abhayastam
- Poorest of poor fund(POP)
- Non Pesticides fund(NPM)
- Aam admi beema Yojana(AABY)
  - Total amount dispensed: 3 Lakhs

# Suggestions to combat poverty

Need for greater awareness for govt schemes and agriculture Focus on water and irrigation facilities
Building of roads to promote connectivity
Improving health and education
Improve implementation of govt schemes

Loans encouraged for productive purposes
Financial inclusion and financial literacy





#### Alternate occupations