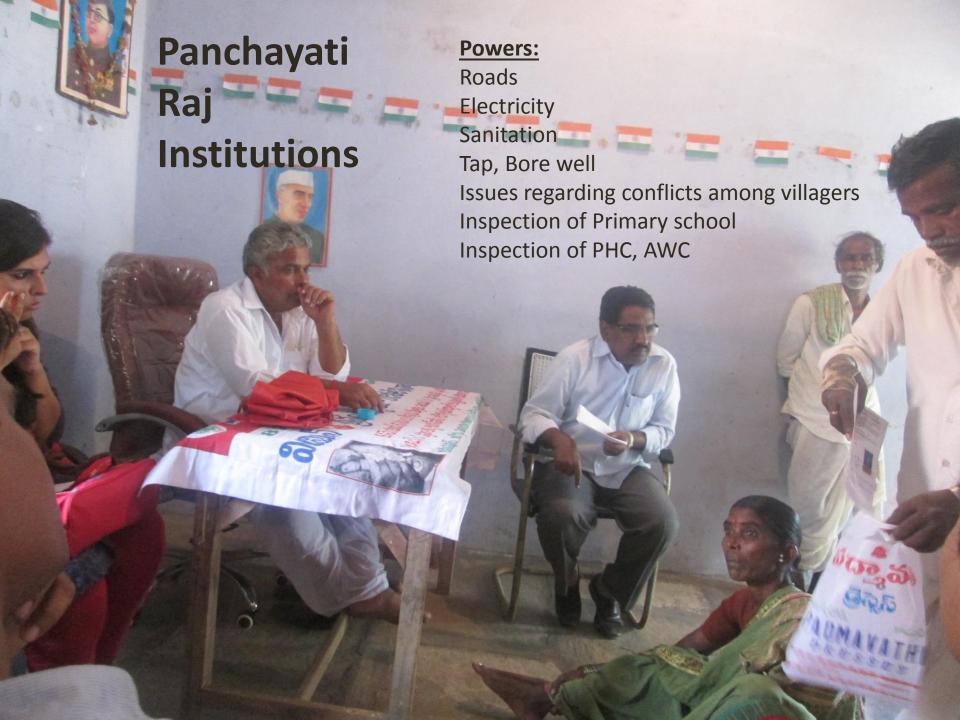

#### Infrastructure:

- Roads:2.2 km under PMGSY.
- Drinking water: 2 water tanks in SC colonies and BC colonies and 1 in ST thandas.
- AWC:3
- Primary schools:3
- Shops:2 or 3
- PHC:1
- High school:1