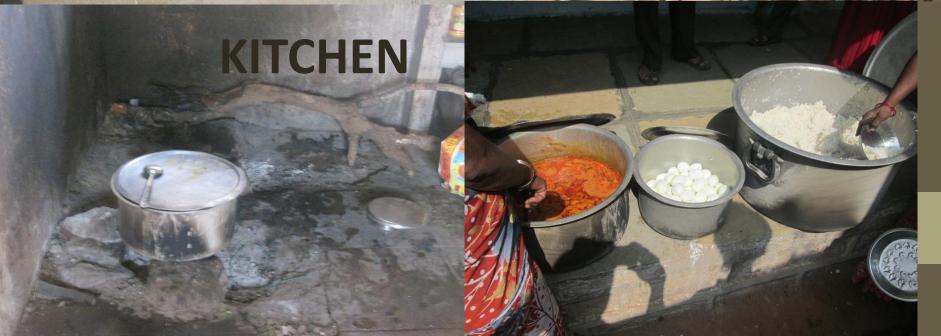

#### Infrastructure:

- Roads:2.2 km under PMGSY.
- Drinking water: 2 water tanks in SC colonies and BC colonies and 1 in ST thandas.
- AWC:3
- Primary schools:3
- Shops:2 or 3
- PHC:1
- High school:1