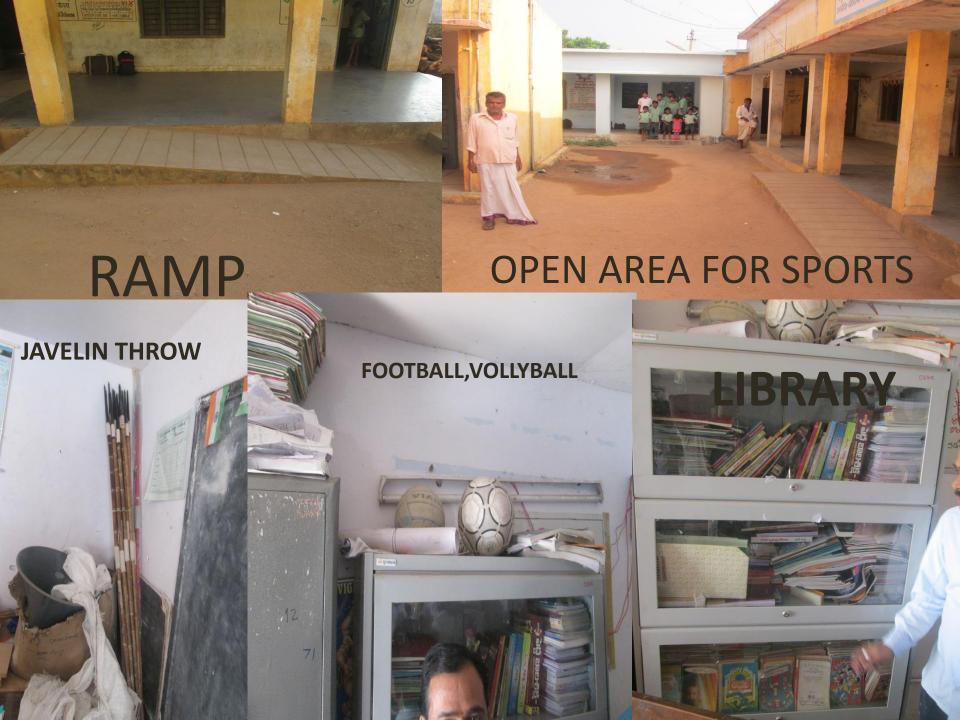

#### **EDUCATION**

LITERACY RATE- 59%(15% LESS AS COMPARED TO NATIONAL LIT.RATE 74%)

MALE=68%, FEMALE=51%

BC=66% ,SC=36% ,ST=50%

#### STUDENT TEACHER POSITION SCHOOL WISE-

|                       | 2-2-2 | Buens-b |    |    |    |    |    |    | 100   |                |              | IN A    | A JA      |
|-----------------------|-------|---------|----|----|----|----|----|----|-------|----------------|--------------|---------|-----------|
|                       | GEN   |         | ВС |    | SC |    | ST |    | TOTAL | NEW<br>ENROLL. | DROP<br>OUTS | TEACHER | S/T RATIO |
|                       | В     | G       | В  | G  | В  | G  | В  | G  |       |                |              |         |           |
| P.S<br>vajjpalliSchoo | 0     | 0       | 34 | 34 | 6  | 14 | 0  | 0  | 88    | 14             | 0            | 5       | `17:1     |
| P.S st gandlada       | 0     | 0       | 0  | 0  | 0  | 0  | 14 | 20 | 34    | 9              | 0            | 2       | 17:1      |
| p.s. st<br>chinnganda | 0     | 0       | 0  | 0  | 0  | 0  | 10 | 6  | 16    | 3              | 0            | 2       | 8:1       |
| ZPHS                  | 0     | 0       | 48 | 49 | 21 | 7  | 0  | 0  | 125   | 41             | 0            | 9       | 13:1      |