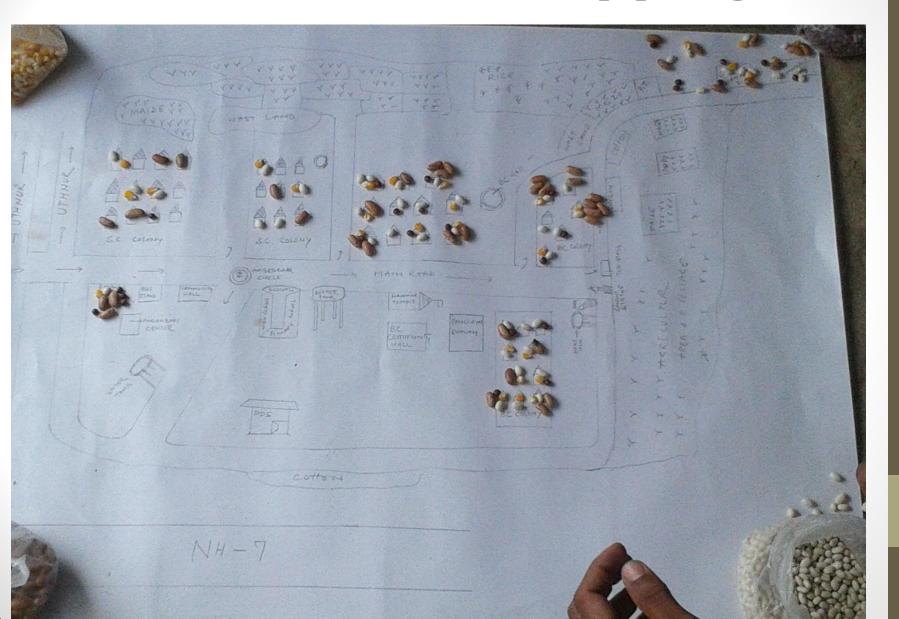

|
| 2.  | 0-6 Age group         | 184     |
| 3   | SC Population         | 280     |
|     | Male                  | 127     |
|     | Female                | 153     |
| 4.  | ST Population         | 555     |
|     | Male                  | 285     |
|     | Female                | 270     |
| 5.  | Literates             | 821     |
|     | Male                  | 490     |
| 6.  | Female                | 331     |
| 7.  | Sex Ratio             | 998     |
| 8.  | Density of population | 397     |

#### Infrastructure:

- Roads:2.2 km under PMGSY.
- Drinking water: 2 water tanks in SC colonies and BC colonies and 1 in ST thandas.
- AWC:3
- Primary schools:3
- Shops:2 or 3
- PHC:1
- High school:1







## **PLA**

Transact walk:



## Resource mapping:



#### Socio-economic mapping:



Seasonality analysis:



# Chapati diagram:









#### **EDUCATION**

LITERACY RATE- 59%(15% LESS AS COMPARED TO NATIONAL LIT.RATE 74%)

MALE=68%, FEMALE=51%

BC=66% ,SC=36% ,ST=50%

#### STUDENT TEACHER POSITION SCHOOL WISE-

|                       | 2-2-2 | Buens-b |    |    |    |    |    |    | 100   |                |              | IN A    | A JA      |
|-----------------------|-------|---------|----|----|----|----|----|----|-------|----------------|--------------|---------|-----------|
|                       | GEN   |         | ВС |    | SC |    | ST |    | TOTAL | NEW<br>ENROLL. | DROP<br>OUTS | TEACHER | S/T RATIO |
|                       | В     | G       | В  | G  | В  | G  | В  | G  |       |                |              |         |           |
| P.S<br>vajjpalliSchoo