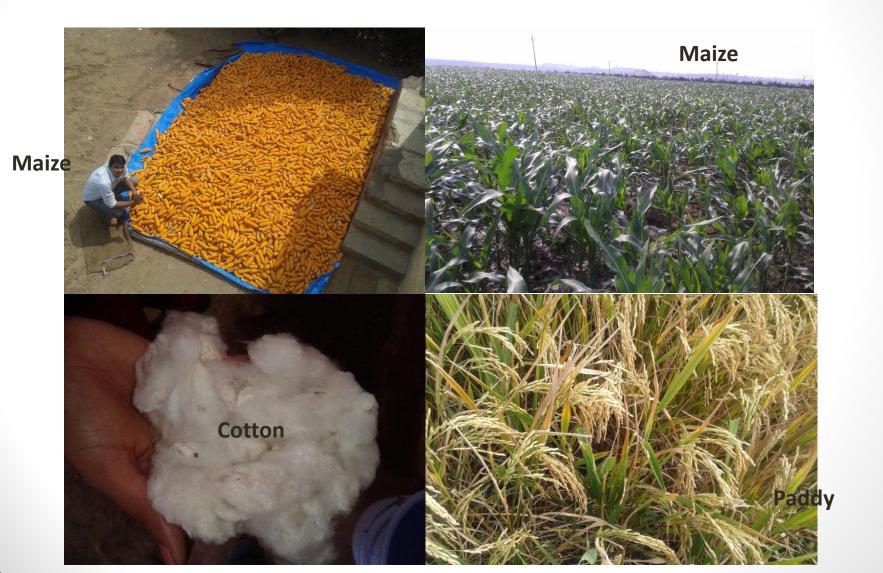

RATIO |
|                       | В     | G       | В  | G  | В  | G  | В  | G  |       |                |              |         |           |
| P.S<br>vajjpalliSchoo | 0     | 0       | 34 | 34 | 6  | 14 | 0  | 0  | 88    | 14             | 0            | 5       | `17:1     |
| P.S st gandlada       | 0     | 0       | 0  | 0  | 0  | 0  | 14 | 20 | 34    | 9              | 0            | 2       | 17:1      |
| p.s. st<br>chinnganda | 0     | 0       | 0  | 0  | 0  | 0  | 10 | 6  | 16    | 3              | 0            | 2       | 8:1       |
| ZPHS                  | 0     | 0       | 48 | 49 | 21 | 7  | 0  | 0  | 125   | 41             | 0            | 9       | 13:1      |



















#### Health

✓ Structure

- ✓ Govt. Schemes
- ✓ Improvement













#### Major crops:



#### Farm mechanization:



### Cooperative society:







#### Poverty-Snapshot

473 out of 478 households are BPL

| United the second of the secon |               |             |  |
|-----------------------------------------------------------------------------------------------------------------------------------------------------------------------------------------------------------------------------------------------------------------------------------------------------------------------------------------------------------------------------------------------------------------------------------------------------------------------------------------------------------------------------------------------------------------------------------------------------------------------------------