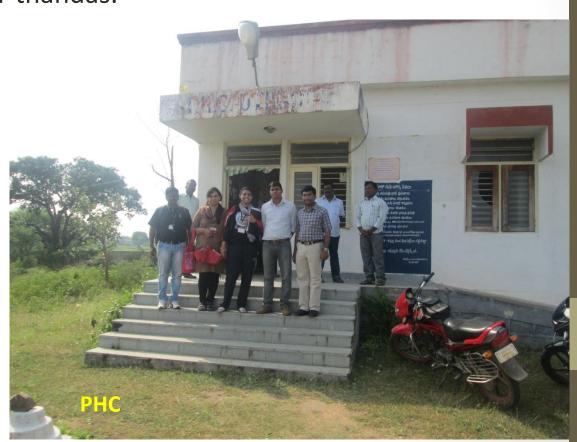

#### Infrastructure:

- Roads:2.2 km under PMGSY.
- Drinking water: 2 water tanks in SC colonies and BC colonies and 1 in ST thandas.
- AWC:3
- Primary schools:3
- Shops:2 or 3
- PHC:1
- High school:1