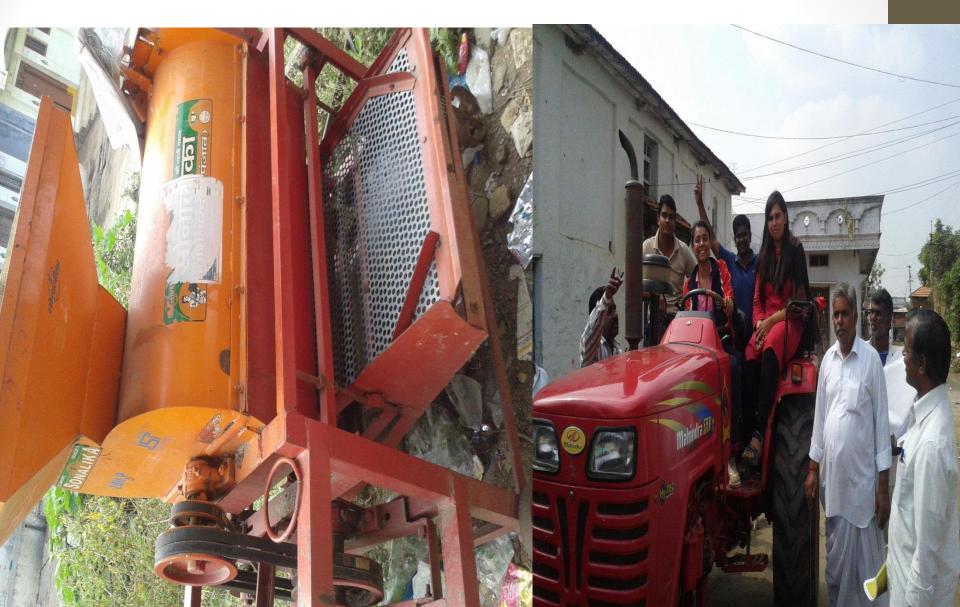

| В     | G       | В  | G  | В  | G  | В  | G  |       |                |              |         |           |
| P.S<br>vajjpalliSchoo | 0     | 0       | 34 | 34 | 6  | 14 | 0  | 0  | 88    | 14             | 0            | 5       | `17:1     |
| P.S st gandlada       | 0     | 0       | 0  | 0  | 0  | 0  | 14 | 20 | 34    | 9              | 0            | 2       | 17:1      |
| p.s. st<br>chinnganda | 0     | 0       | 0  | 0  | 0  | 0  | 10 | 6  | 16    | 3              | 0            | 2       | 8:1       |
| ZPHS                  | 0     | 0       | 48 | 49 | 21 | 7  | 0  | 0  | 125   | 41             | 0            | 9       | 13:1      |



















#### Health

✓ Structure

- ✓ Govt. Schemes
- ✓ Improvement













#### Major crops:



#### Farm mechanization:



### Cooperative society:







#### Poverty-Snapshot

473 out of 478 households are BPL

| United the second of the secon |               |             |  |
|---------------------------------------------------------------------------------------------------------------------------------------------------------------------------------------------------------------------------------------------------------------------------------------------------------------------------------------------------------------------------------------------------------------------------------------------------------------------------------------------------------------------------------------------------------------------------------------------------------------------------------------------------------------