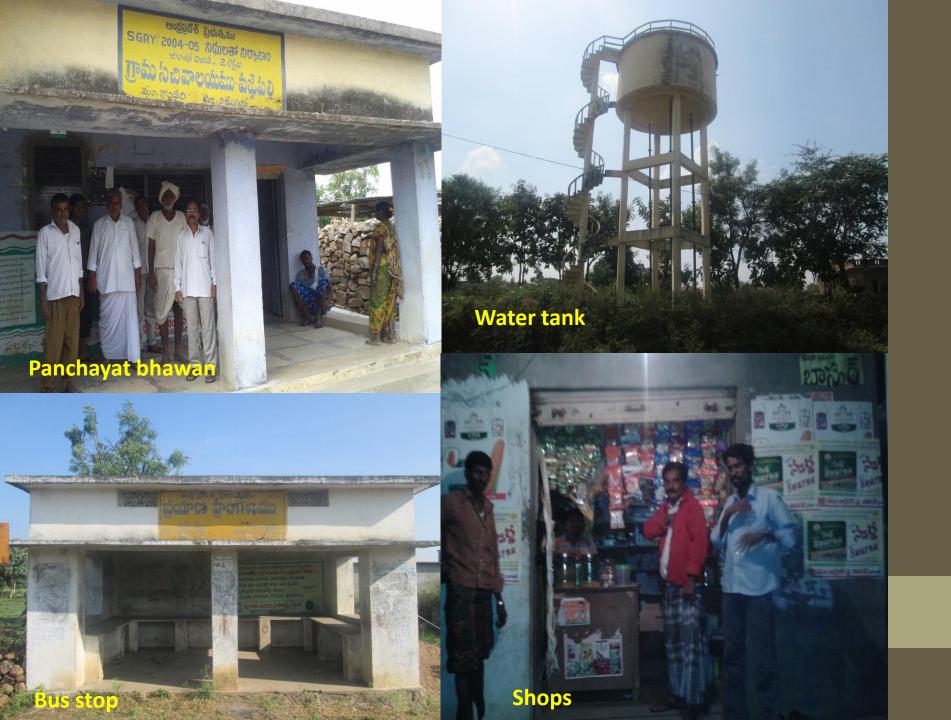

#### Infrastructure:

- Roads:2.2 km under PMGSY.
- Drinking water: 2 water tanks in SC colonies and BC colonies and 1 in ST thandas.
- AWC:3
- Primary schools:3
- Shops:2 or 3
- PHC:1
- High school:1