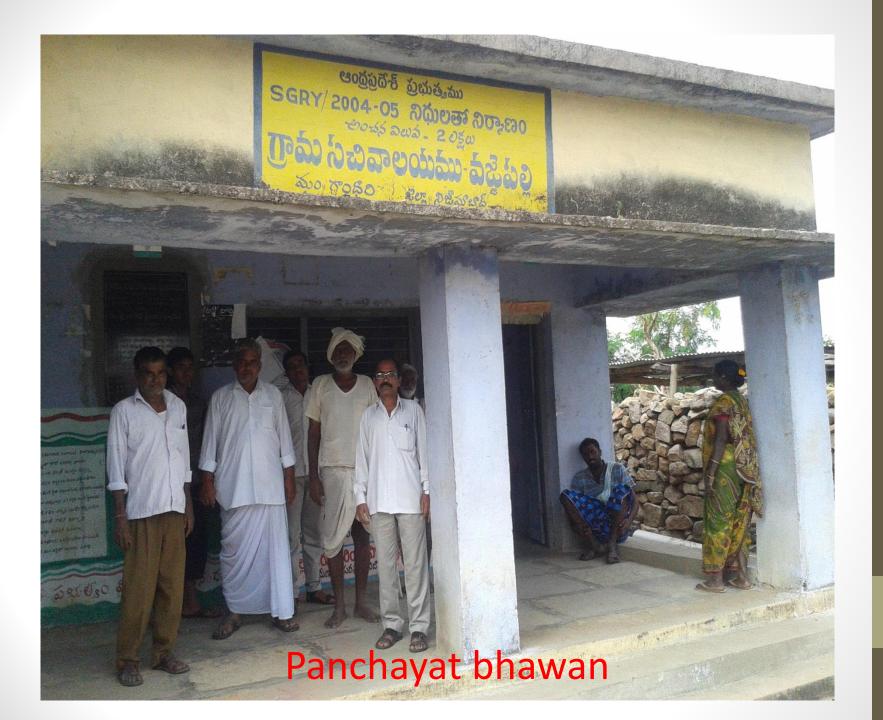

#### Infrastructure:

- Roads:2.2 km under PMGSY.
- Drinking water: 2 water tanks in SC colonies and BC colonies and 1 in ST thandas.
- AWC:3
- Primary schools:3
- Shops:2 or 3
- PHC:1
- High school:1