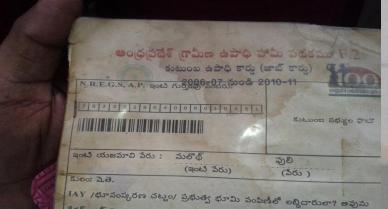

#### Poverty Alleviation Schemes

- **MNREGS**
- Total job cards:528
- Total Labours:836
- Expd.(2013-14):33.4L

- National Social Assistance Prog.
- IndirammaPensions:244
- Widow pensions:30
- Disabled pensions:25
- Total pensions:299