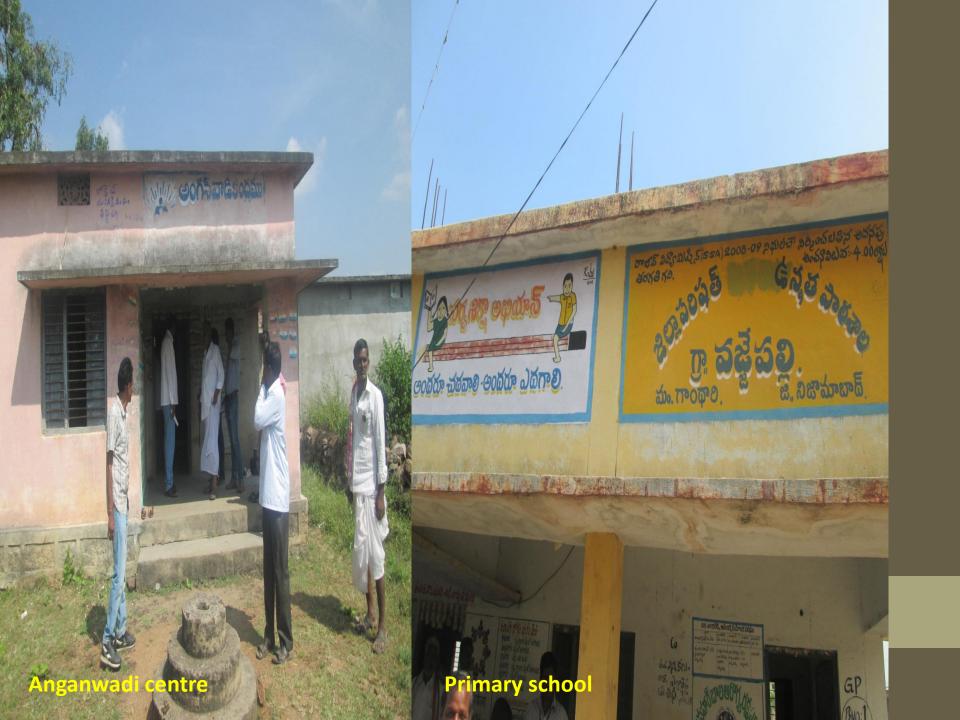

#### Infrastructure:

- Roads:2.2 km under PMGSY.
- Drinking water: 2 water tanks in SC colonies and BC colonies and 1 in ST thandas.
- AWC:3
- Primary schools:3
- Shops:2 or 3
- PHC:1
- High school:1