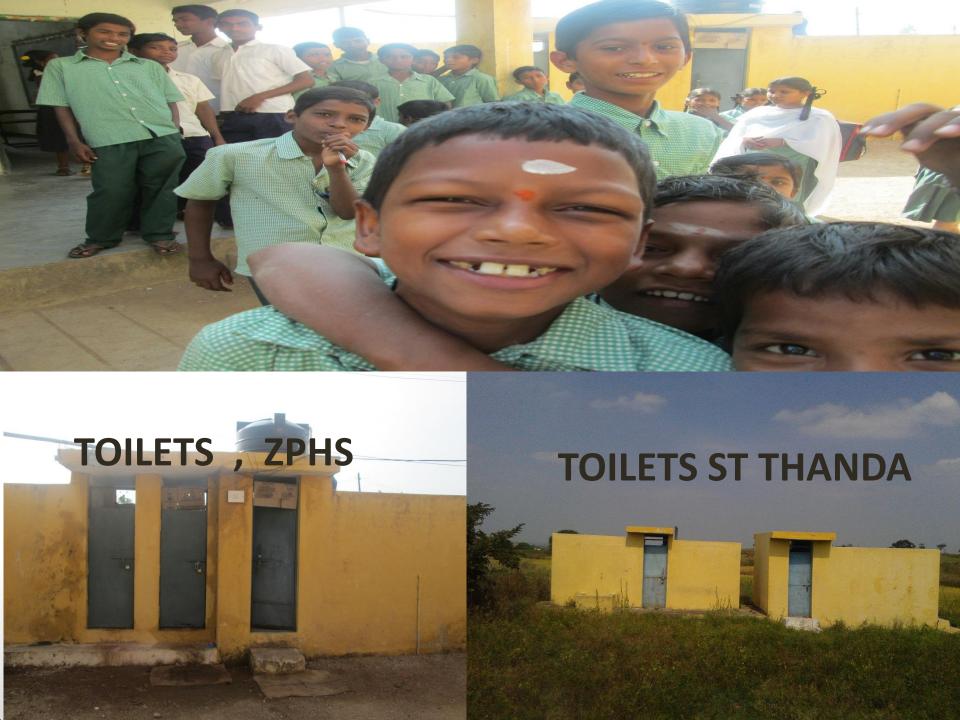

#### Infrastructure:

- Roads:2.2 km under PMGSY.
- Drinking water: 2 water tanks in SC colonies and BC colonies and 1 in ST thandas.
- AWC:3
- Primary schools:3
- Shops:2 or 3
- PHC:1
- High school:1

#### **EDUCATION**

LITERACY RATE- 59%(15% LESS AS COMPARED TO NATIONAL LIT.RATE 74%)

MALE=68%, FEMALE=51%

BC=66% ,SC=36% ,ST=50%

#### STUDENT TEACHER POSITION SCHOOL WISE-

|                       | 2-2-2 | Buens-b |    |    |    |    |    |    | 100   |                |              | IN A    | A JA      |
|-----------------------|-------|---------|----|----|----|----|----|----|-------|----------------|--------------|---------|-----------|
|                       | GEN   |         | ВС |    | SC |    | ST |    | TOTAL | NEW<br>ENROLL. | DROP<br>OUTS | TEACHER | S/T RATIO |
|                       | В     | G       | В  | G  | В  | G  | В  | G  |       |                |              |         |           |
| P.S<br>vajjpalliSchoo | 0     | 0       | 34 | 34 | 6  | 14 | 0  | 0  | 88    | 14             | 0            | 5       | `17:1     |
| P.S st gandlada       | 0     | 0       | 0  | 0  | 0  | 0  | 14 | 20 | 34    | 9              | 0            | 2       | 17:1      |
| p.s. st<br>chinnganda | 0     | 0       | 0  | 0  | 0  | 0  | 10 | 6  | 16    | 3              | 0            | 2       | 8:1       |
| ZPHS                  | 0     | 0       | 48 | 49 | 21 | 7  | 0  | 0  | 125   | 41             | 0            | 9       | 13:1      |