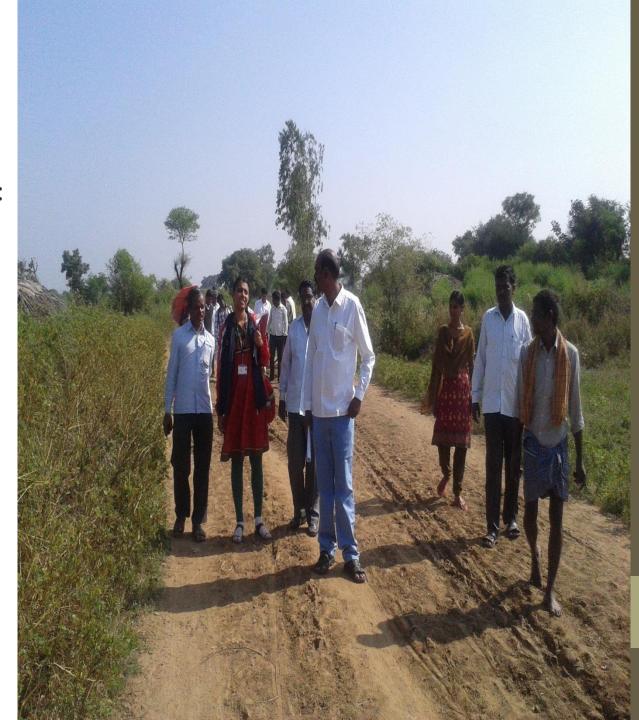

| 925     |
|     | Female                | 926     |
| 2.  | 0-6 Age group         | 184     |
| 3   | SC Population         | 280     |
|     | Male                  | 127     |
|     | Female                | 153     |
| 4.  | ST Population         | 555     |
|     | Male                  | 285     |
|     | Female                | 270     |
| 5.  | Literates             | 821     |
|     | Male                  | 490     |
| 6.  | Female                | 331     |
| 7.  | Sex Ratio             | 998     |
| 8.  | Density of population | 397     |

#### Infrastructure:

- Roads:2.2 km under PMGSY.
- Drinking water: 2 water tanks in SC colonies and BC colonies and 1 in ST thandas.
- AWC:3
- Primary schools:3
- Shops:2 or 3
- PHC:1
- High school:1







## **PLA**

Transact walk:



## Resource mapping:



#### Socio-economic mapping:



Seasonality analysis:



# Chapati diagram:









#### **EDUCATION**

LITERACY RATE- 59%(15% LESS AS COMPARED TO NATIONAL LIT.RATE 74%)

MALE=68%, FEMALE=51%

BC=66% ,SC=36% ,ST=50%

#### STUDENT TEACHER POSITION SCHOOL WISE-

|                       | 2-2-2 | Buens-b |    |    |    |    |    |    | 100   |                |              | IN A    | A JA      |
|-----------------------|-------|---------|----|----|----|----|----|----|-------|----------------|--------------|---------|-----------|
|                       | GEN   |         | ВС |    | SC |    | ST |    | TOTAL | NEW<br>ENROLL. | DROP<br>OUTS | TEACHER | S/T RATIO |
|                       | В     | G       | В  | G  | В  | G  | В  | G  |       |                |