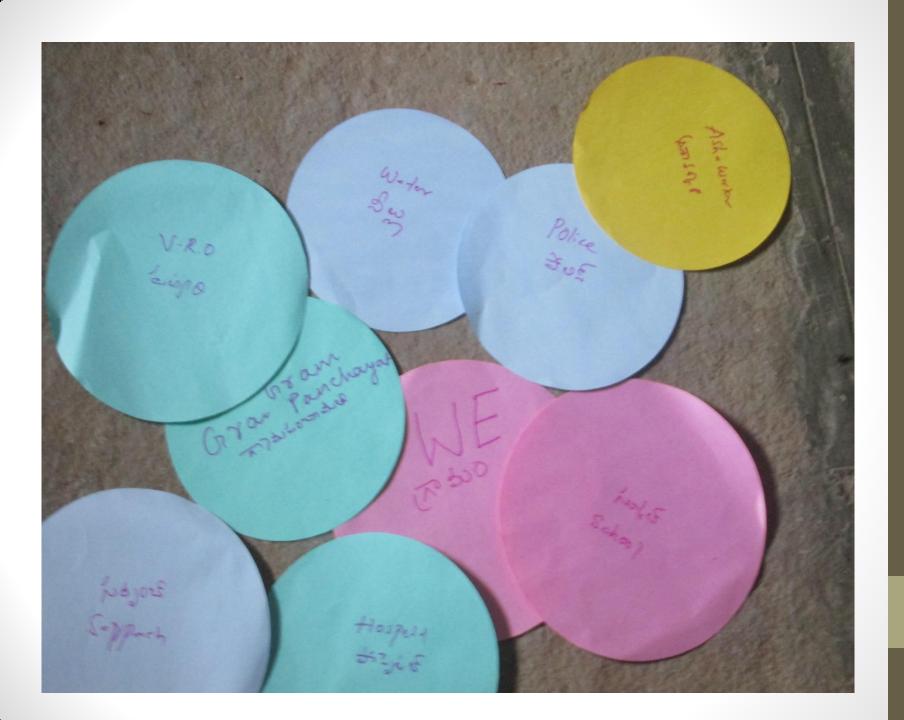

| SC Population         | 280     |
|     | Male                  | 127     |
|     | Female                | 153     |
| 4.  | ST Population         | 555     |
|     | Male                  | 285     |
|     | Female                | 270     |
| 5.  | Literates             | 821     |
|     | Male                  | 490     |
| 6.  | Female                | 331     |
| 7.  | Sex Ratio             | 998     |
| 8.  | Density of population | 397     |

#### Infrastructure:

- Roads:2.2 km under PMGSY.
- Drinking water: 2 water tanks in SC colonies and BC colonies and 1 in ST thandas.
- AWC:3
- Primary schools:3
- Shops:2 or 3
- PHC:1
- High school:1







## **PLA**

Transact walk:



## Resource mapping:



#### Socio-economic mapping:



Seasonality analysis:



# Chapati diagram:









#### **EDUCATION**

LITERACY RATE- 59%(15% LESS AS COMPARED TO NATIONAL LIT.RATE 74%)

MALE=68%, FEMALE=51%

BC=66% ,SC=36% ,ST=50%

#### STUDENT TEACHER POSITION SCHOOL WISE-

|                       | 2-2-2 | Buens-b |    |    |    |    |    |    | 100   |                |              | IN A    | A JA      |
|-----------------------|-------|---------|----|----|----|----|----|----|-------|----------------|--------------|---------|-----------|
|                       | GEN   |         | ВС |    | SC |    | ST |    | TOTAL | NEW<br>ENROLL. | DROP<br>OUTS | TEACHER | S/T RATIO |
|                       | В     | G       | В  | G  | В  | G  | В  | G  |       |                |              |         |           |
| P.S<br>vajjpalliSchoo | 0     | 0       | 34 | 34 | 6  | 14 | 0  | 0  | 8