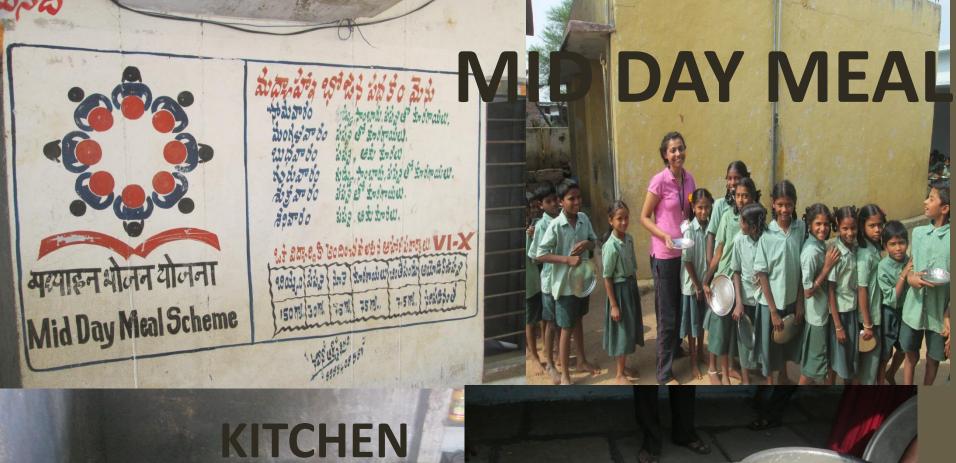

|         | ВС |    | SC |    | ST |    | TOTAL | NEW<br>ENROLL. | DROP<br>OUTS | TEACHER | S/T RATIO |
|                       | В     | G       | В  | G  | В  | G  | В  | G  |       |                |              |         |           |
| P.S<br>vajjpalliSchoo | 0     | 0       | 34 | 34 | 6  | 14 | 0  | 0  | 88    | 14             | 0            | 5       | `17:1     |
| P.S st gandlada       | 0     | 0       | 0  | 0  | 0  | 0  | 14 | 20 | 34    | 9              | 0            | 2       | 17:1      |
| p.s. st<br>chinnganda | 0     | 0       | 0  | 0  | 0  | 0  | 10 | 6  | 16    | 3              | 0            | 2       | 8:1       |
| ZPHS                  | 0     | 0       | 48 | 49 | 21 | 7  | 0  | 0  | 125   | 41             | 0            | 9       | 13:1      |



















#### Health

✓ Structure

- ✓ Govt. Schemes
- ✓ Improvement













#### Major crops:



#### Farm mechanization:



### Cooperative society:







#### Poverty-Snapshot

473 out of 478 households are BPL

| United the second of the secon |               |             |  |
|-----------------------------------------------------------------------------------------------------------------------------------------------------------------------------------------------------------------------------------------------------------------------------------------------------------------------------------------------------------------------------------------------------------------------------------------------------------------------------------------------------------------------------------