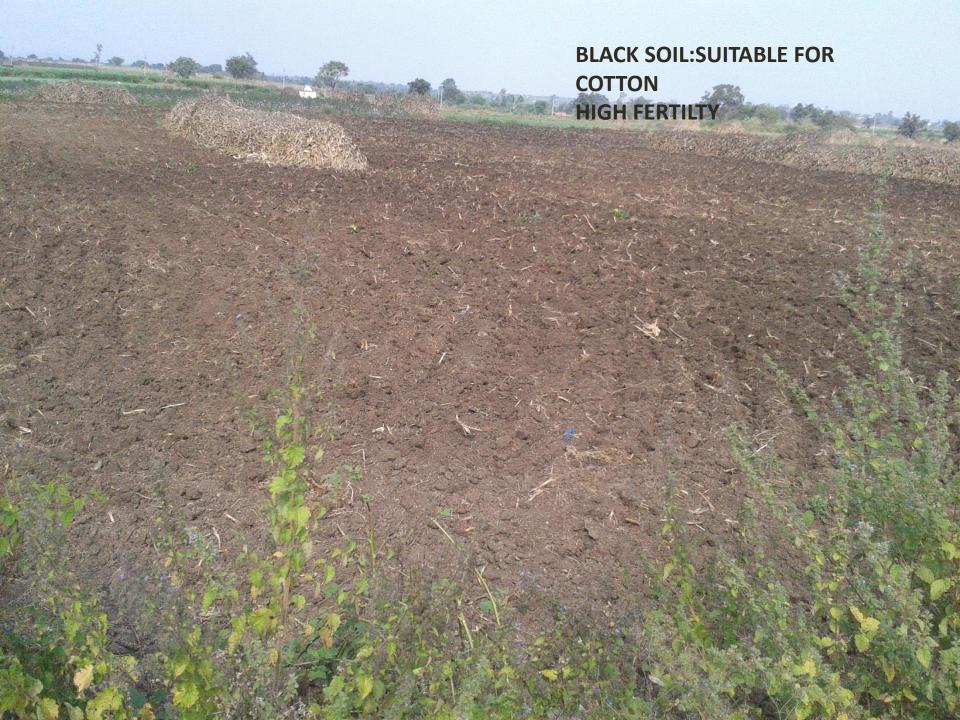

>OUTS | TEACHER | S/T RATIO |
|                       | В     | G       | В  | G  | В  | G  | В  | G  |       |                |              |         |           |
| P.S<br>vajjpalliSchoo | 0     | 0       | 34 | 34 | 6  | 14 | 0  | 0  | 88    | 14             | 0            | 5       | `17:1     |
| P.S st gandlada       | 0     | 0       | 0  | 0  | 0  | 0  | 14 | 20 | 34    | 9              | 0            | 2       | 17:1      |
| p.s. st<br>chinnganda | 0     | 0       | 0  | 0  | 0  | 0  | 10 | 6  | 16    | 3              | 0            | 2       | 8:1       |
| ZPHS                  | 0     | 0       | 48 | 49 | 21 | 7  | 0  | 0  | 125   | 41             | 0            | 9       | 13:1      |



















#### Health

✓ Structure

- ✓ Govt. Schemes
- ✓ Improvement













#### Major crops:



#### Farm mechanization:



### Cooperative society:







#### Poverty-Snapshot

473 out of 478 households are BPL

| United the second of the secon |               |             |  |
|--------------------------------------------------------------------------------------------------------------------------------------------------------------------------------------------------------------------------------------------------------------------------------------------------------------------------------------------------------------------------------------------------------------------------------------------------------------------------------------------------------------------------------------------------------------------------------------------------------------