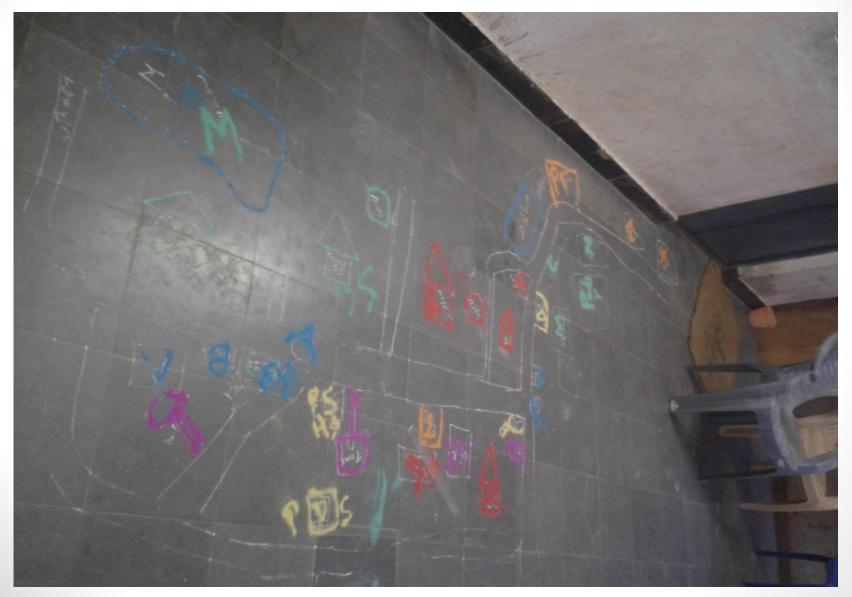

Female                | 926     |
| 2.  | 0-6 Age group         | 184     |
| 3   | SC Population         | 280     |
|     | Male                  | 127     |
|     | Female                | 153     |
| 4.  | ST Population         | 555     |
|     | Male                  | 285     |
|     | Female                | 270     |
| 5.  | Literates             | 821     |
|     | Male                  | 490     |
| 6.  | Female                | 331     |
| 7.  | Sex Ratio             | 998     |
| 8.  | Density of population | 397     |

#### Infrastructure:

- Roads:2.2 km under PMGSY.
- Drinking water: 2 water tanks in SC colonies and BC colonies and 1 in ST thandas.
- AWC:3
- Primary schools:3
- Shops:2 or 3
- PHC:1
- High school:1







## **PLA**

Transact walk:



## Resource mapping:



#### Socio-economic mapping:



Seasonality analysis:



# Chapati diagram:









#### **EDUCATION**

LITERACY RATE- 59%(15% LESS AS COMPARED TO NATIONAL LIT.RATE 74%)

MALE=68%, FEMALE=51%

BC=66% ,SC=36% ,ST=50%

#### STUDENT TEACHER POSITION SCHOOL WISE-

|                       | 2-2-2 | Buens-b |    |    |    |    |    |    | 100   |                |              | IN A    | A JA      |
|-----------------------|-------|---------|----|----|----|----|----|----|-------|----------------|--------------|---------|-----------|
|                       | GEN   |         | ВС |    | SC |    | ST |    | TOTAL | NEW<br>ENROLL. | DROP<br>OUTS | TEACHER | S/T RATIO |
|                       | В     | G       | В  | G  | В  | G  | В  | G  |       |                |              |         |