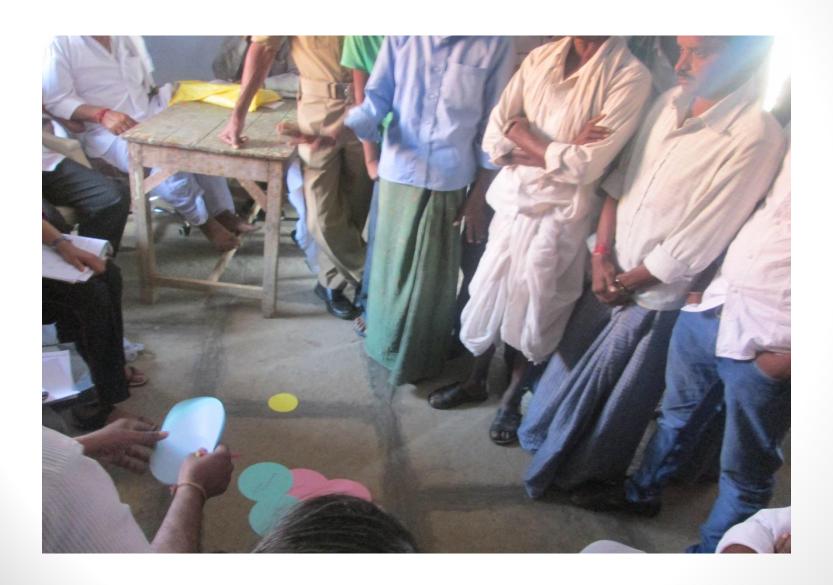

3   | SC Population         | 280     |
|     | Male                  | 127     |
|     | Female                | 153     |
| 4.  | ST Population         | 555     |
|     | Male                  | 285     |
|     | Female                | 270     |
| 5.  | Literates             | 821     |
|     | Male                  | 490     |
| 6.  | Female                | 331     |
| 7.  | Sex Ratio             | 998     |
| 8.  | Density of population | 397     |

#### Infrastructure:

- Roads:2.2 km under PMGSY.
- Drinking water: 2 water tanks in SC colonies and BC colonies and 1 in ST thandas.
- AWC:3
- Primary schools:3
- Shops:2 or 3
- PHC:1
- High school:1







## **PLA**

Transact walk:



## Resource mapping:



#### Socio-economic mapping:



Seasonality analysis:



# Chapati diagram:









#### **EDUCATION**

LITERACY RATE- 59%(15% LESS AS COMPARED TO NATIONAL LIT.RATE 74%)

MALE=68%, FEMALE=51%

BC=66% ,SC=36% ,ST=50%

#### STUDENT TEACHER POSITION SCHOOL WISE-

|                       | 2-2-2 | Buens-b |    |    |    |    |    |    | 100   |                |              | IN A    | A JA      |
|-----------------------|-------|---------|----|----|----|----|----|----|-------|----------------|--------------|---------|-----------|
|                       | GEN   |         | ВС |    | SC |    | ST |    | TOTAL | NEW<br>ENROLL. | DROP<br>OUTS | TEACHER | S/T RATIO |
|                       | В     | G       | В  | G  | В  | G  | В  | G  |       |                |              |         |           |
| P.S<br>vajjpalliSchoo | 0     | 0       | 34 | 34 | 6  | 14 | 0  | 0